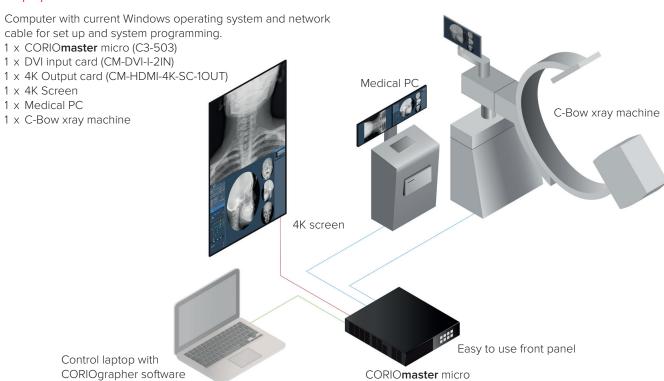

## CORIO master micro medical application Universal multi window processor with window rotation output to a 4K screen.



Using **CORIO**grapher software, output and windows can be rotated allowing sources to be viewed contiguously, in the correct orientation. In this example, two sources are easily scaled, rotated and positioned onto a single 4K screen with extreme low latency live content; essential in medical environments. The CORIO**master** micro provides flexible, modular configurations. Our example uses DVI and 4K modules that allow both analog and digital signal processing.

## Equipment list