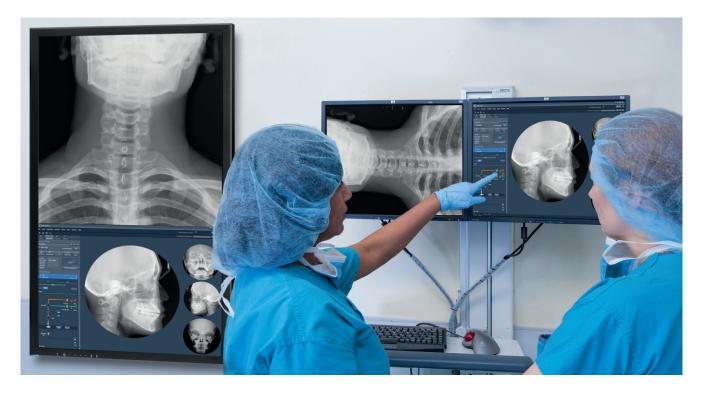

## CORIO master micro medical application Universal multi window processor with window rotation output to a 4K screen.

Using **CORIO**grapher software, output and windows can be rotated allowing sources to be viewed contiguously, in the correct orientation. In this example, two sources are easily scaled, rotated and positioned onto a single 4K screen with extreme low latency live content; essential in medical environments. The CORIO**master** micro provides flexible, modular configurations. Our example uses DVI and 4K modules that allow both analog and digital signal processing.