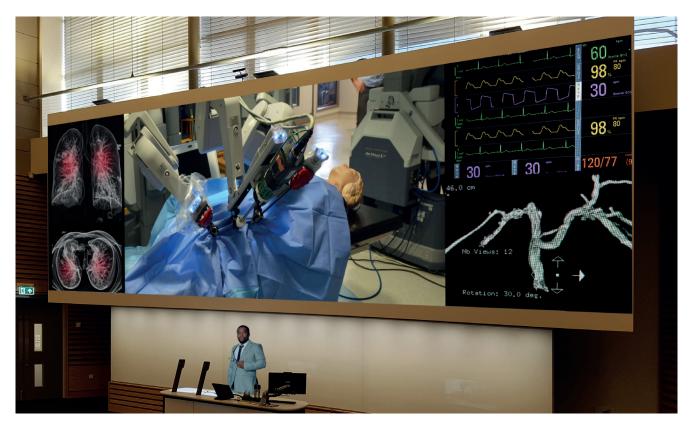

## CORIO**master** micro Edgeblending application Up to four sources projected with window animations and live transitions.

Create powerful Edgeblended presentations with Picture-in-Picture. Here, four sources are easily Edgeblended onto a large projection screen. The CORIO**master** micro provides flexible, modular configurations. This example uses DVI and HDBaseT modules that allow both analog and digital signal processing, and low latency live content. Apply easily created live transitions and window animations to your presentation to really captivate your audience.