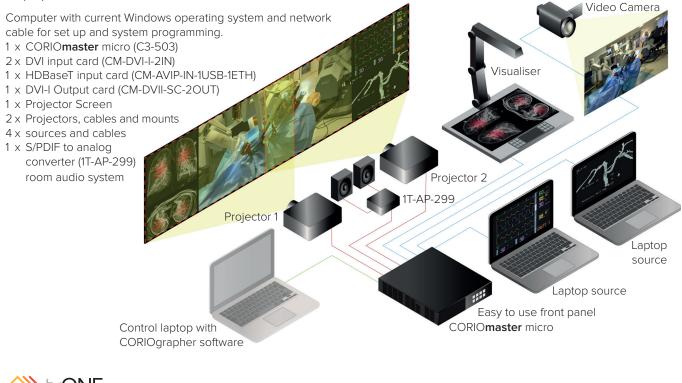

## CORIO**master** micro Edgeblending application Up to four sources projected with window animations and live transitions.



Create powerful Edgeblended presentations with Picture-in-Picture. Here, four sources are easily Edgeblended onto a large projection screen. The CORIO**master** micro provides flexible, modular configurations. This example uses DVI and HDBaseT modules that allow both analog and digital signal processing, and low latency live content. Apply easily created live transitions and window animations to your presentation to really captivate your audience.

## Equipment list