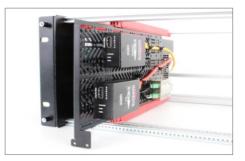

### Fitting the guide rails and dock

- 1. Slide the module into the groove in the guide rails.
- Screw the module in place temporarily with one or two M3 screws.

- 3. At the rear of the chassis, push the dock into the new voltage selector. Use the module to help you align the dock.
- 4. Screw the dock in place with two M3 screws.