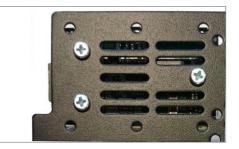

### Installing the voltage selector

To avoid damaging your ONErack, build it in a clean, tidy area and protect against electrostatic discharge.

 Position the voltage selector in the corner of a module so that the tabs sit in the holes.

 Turn the module over and screw the voltage selector in place with three M4 screws.