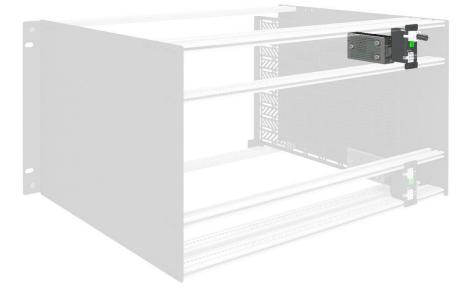

### Installing the voltage selector

To avoid damaging your ONErack, build it in a clean, tidy area and protect against electrostatic discharge.

 Position the voltage selector in the corner of a module so that the tabs sit in the holes.

 Turn the module over and screw the voltage selector in place with three M4 screws.

### Fitting the guide rails and dock

- 1. Slide the module into the groove in the guide rails.
- Screw the module in place temporarily with one or two M3 screws.

- 3. At the rear of the chassis, push the dock into the new voltage selector. Use the module to help you align the dock.
- 4. Screw the dock in place with two M3 screws.