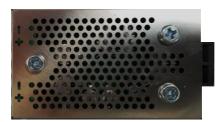

### Installing the voltage selector

To avoid damaging your ONErack, build it in a clean, tidy area and protect against electrostatic discharge.

 Position the voltage selector in the corner of a module so that the tabs sit in the holes.

 Turn the module over and screw the voltage selector in place with three M4 screws.