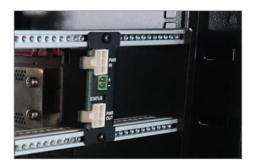

### Fitting the guide rails and dock

- 1. Slide the module into the groove in the guide rails.
- Screw the module in place temporarily with one or two M3 screws.

- 3. At the rear of the chassis, push the dock into the new voltage selector. Use the module to help you align the dock.
- 4. Screw the dock in place with two M3 screws.