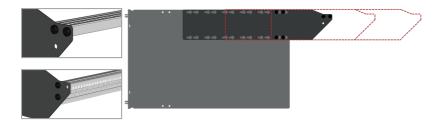

#### Fit and slide

The brackets have keyhole slots, so you don't need to completely remove any screws holding existing mounting rails in place. Just loosen the screws, fit and slide the bracket, and tighten the screws.

Any screws that don't also hold a mounting rail in place need a nut.

To fit the cable management system to a chassis fitted with extra rails

- 1. Fit the side brackets.
- 2. Fit the mounting rail.

# To fit the cable management system to a chassis without extra rails

- 1. Fit the side brackets.
- 2. Fit the mounting rail.