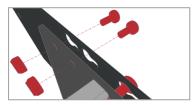

#### Fit and slide

The brackets have keyhole slots, so you don't need to completely remove any screws holding existing mounting rails in place. Just loosen the screws, fit and slide the bracket, and tighten the screws.

Any screws that don't also hold a mounting rail in place need a nut.

To fit the cable management system to a chassis fitted with extra rails

- 1. Fit the side brackets.
- 2. Fit the mounting rail.