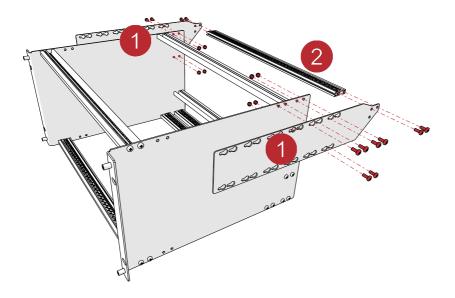

Any screws that don't also hold a mounting rail in place need a nut.

To fit the cable management system to a chassis fitted with extra rails

- 1. Fit the side brackets.
- 2. Fit the mounting rail.

# To fit the cable management system to a chassis without extra rails

- 1. Fit the side brackets.
- 2. Fit the mounting rail.