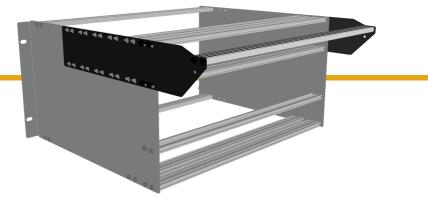

### Fitting the cable management system

To avoid damaging your ONErack, build it in a clean, tidy area.

### Fully flexible

The cable management system is flexible to fit your needs, with multiple positions and configurations available.

#### Fit and slide

The brackets have keyhole slots, so you don't need to completely remove any screws holding existing mounting rails in place. Just loosen the screws, fit and slide the bracket, and tighten the screws.