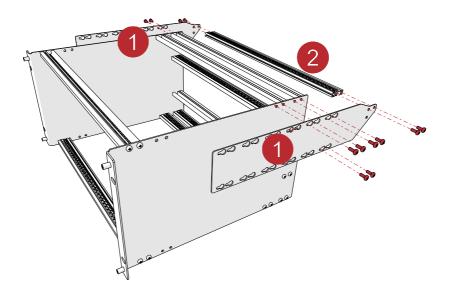

Any screws that don't also hold a mounting rail in place need a nut.

To fit the cable management system to a chassis fitted with extra rails

- 1. Fit the side brackets.
- 2. Fit the mounting rail.

# To fit the cable management system to a chassis without extra rails

- 1. Fit the side brackets.
- 2. Fit the mounting rail.