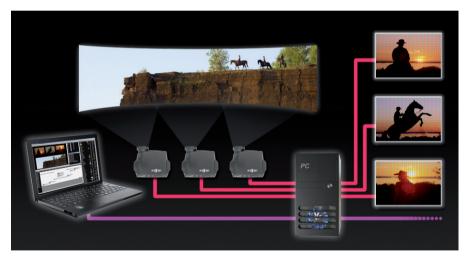

A typical WATCHOUT rig features a production computer running the latest WATCHOUT software connected to an unlimited number of display computers, all on a standard Ethernet network.

Each computer in the rig requires a WATCHOUT license key. Each display computer can drive up to six display media, such as projectors or LEDs, depending on hardware capabilities.