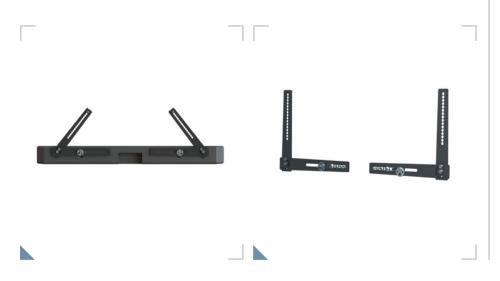

## Safe and sound.

The SMS Icon Universal Soundbar Holder will elegantly connect your back mounted soundbar to your display. The installation is very easy - simply use the VESA holes on the back of the display to mount the SMS Icon Universal Soundbar Holder below. The smart and adjustable design will fit most displays and back mounted soundbars, depending on the VESA holepattern and size of the display. The result will be stable with a very clean look. For mobile floorstands, you will have a soundbar that follows wherever your display goes, giving the audience the best sound possible.