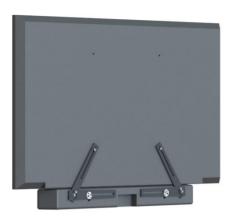

## Safe and sound.

The SMS Icon Universal Soundbar Holder will elegantly connect your back mounted soundbar to your display. The installation is very easy - simply use the VESA holes on the back of the display to mount the SMS Icon Universal Soundbar Holder below. The smart and adjustable design will fit most displays and back mounted soundbars, depending on the VESA holepattern and size of the display. The result will be stable with a very clean look. For mobile floorstands, you will have a soundbar that follows wherever your display goes, giving the audience the best sound possible.