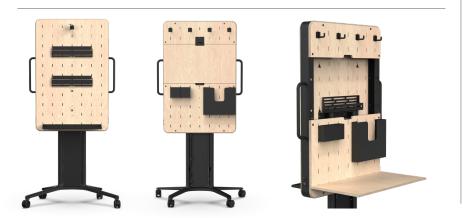

#### STORAGE SPACE

Yes, storage space behind the panels and in storage bins and shelves on the front and back.

#### CABLE MANAGEMENT

2x cable outlets in front panel with magnetic covers.

Cable outlets in top and bottom. Cable management in legs.

- Use our flexible brackets and accessories to fasten your devices, or simply secure equipment directly to the panels.
- The panels are made of 13mm plywood so it is easy to attach the devices with regular wood screws.
- Another great thing with wooden panels is that it can easily be refurbished after years of use.
  Just give it a brush with a sand paper and put on a coat of varnish and it will look like new again.

# With mobility in focus

- Sometimes a focused meeting room atmosphere is needed, but on other occasions the comfort of the lounge sofas is just as important.
- With the mobility of Peggy One, sharing equipment between office areas is easy. This reduces the need for fixed installations with expensive AV equipment – beneficial for both wallet and environment. Large wheels and oversized handles make this product easy to move around.
- With the detachable back cover that easily turns in to a spacious laptop shelf, you will always be ready for a presentation.

**4X HANGERS** 

USB-C + USB-A

INTERNAL ELECTRONIC SHELF

2X SMALL AND 1 LARGE BIN

2X ADDITIONAL PANEL MOUNT HOLES

2X CABLE OUTLETS WITH COVER

We reserve the right to introduce changes in the solution specifications after the printing and publication of this document