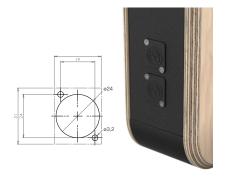

refurbished after years of use.
  Just give it a brush with a sand paper and put on a coat of varnish and it will look like new again.





# With mobility in focus

- Sometimes a focused meeting room atmosphere is needed, but on other occasions the comfort of the lounge sofas is just as important.
- With the mobility of Peggy One, sharing equipment between office areas is easy. This reduces the need for fixed installations with expensive AV equipment – beneficial for both wallet and environment. Large wheels and oversized handles make this product easy to move around.
- With the detachable back cover that easily turns in to a spacious laptop shelf, you will always be ready for a presentation.





**4X HANGERS** 



USB-C + USB-A



INTERNAL ELECTRONIC SHELF



2X SMALL AND 1 LARGE BIN



2X ADDITIONAL PANEL MOUNT HOLES



2X CABLE OUTLETS WITH COVER



We reserve the right to introduce changes in the solution specifications after the printing and publication of this document





## DIMENSIONS