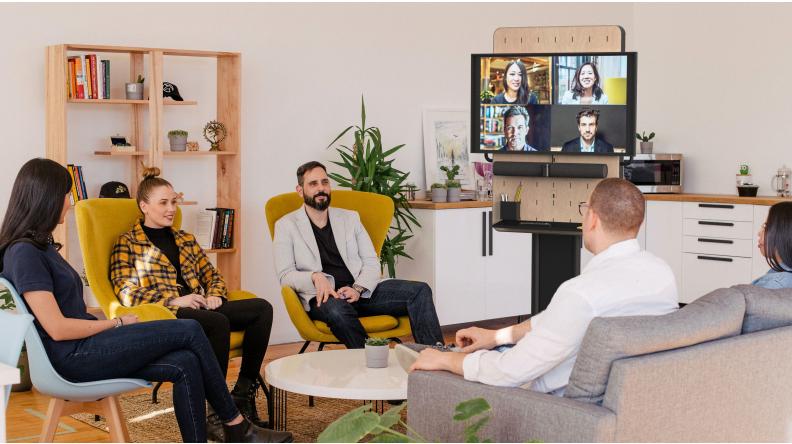

# Designed for the flexible workplace

Peggy One is a mobile floorstand made to encourage collaboration, engagement and equality within teams, no matter where individuals are located. With a clear focus on mobility and flexibility, Peggy One provides a hassle-free integration of your electronic equipment and makes them suitable for use in all areas of the office space.

Peggy One can be easily moved around the office, allowing you to quickly and easily switch between workspaces. For example, you can use it in a meeting room, move it to a collaborative workspace, or use it at your own desk. This versatility makes it an ideal tool for hybrid work environments, where you need to move around and adapt to different situations.

# With mobility in focus

- Sometimes a focused meeting room atmosphere is needed, but on other occasions the comfort of the lounge sofas is just as important.
- With the mobility of Peggy One, sharing equipment between office areas is easy. This reduces the need for fixed installations with expensive AV equipment – beneficial for both wallet and environment. Large wheels and oversized handles make this product easy to move around.
- With the detachable back cover that easily turns in to a spacious laptop shelf, you will always be ready for a presentation.