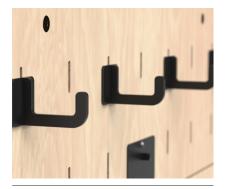

- Use our flexible brackets and accessories to fasten your devices, or simply secure equipment directly to the panels.
- The panels are made of 13mm plywood so it is easy to attach the devices with regular wood screws.
- Another great thing with wooden panels is that it can easily be refurbished after years of use.
  Just give it a brush with a sand paper and put on a coat of varnish and it will look like new again.

**4X HANGERS** 

USB-C + USB-A

INTERNAL ELECTRONIC SHELF

2X SMALL AND 1 LARGE BIN

2X ADDITIONAL PANEL MOUNT HOLES

2X CABLE OUTLETS WITH COVER

We reserve the right to introduce changes in the solution specifications after the printing and publication of this document