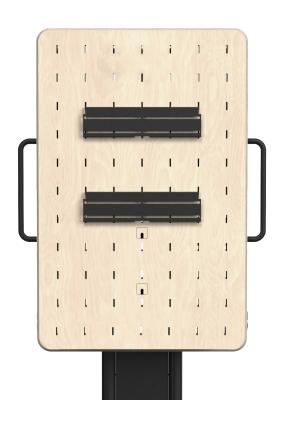

#### STORAGE SPACE

Yes, storage space behind the panels and in storage bins and shelves on the front and back.

#### CABLE MANAGEMENT

2x cable outlets in front panel with magnetic covers.

Cable outlets in top and bottom. Cable management in legs.

#### CONNECTIVITY

3x EU power outlets inside panels

1x USB-C 3.1 Alt-Mode with 1m cable inside panels

 $\mbox{1x USB-A 3.0}$  with female outlet inside panels

Designed in Sweden & manufactured in EU

While the amount of equipment on ordinary floorstands are limited, the large mounting interface on Peggy One can carry everything you need.

**4X HANGERS** 

USB-C + USB-A

INTERNAL ELECTRONIC SHELF

2X SMALL AND 1 LARGE BIN

2X ADDITIONAL PANEL MOUNT HOLES

2X CABLE OUTLETS WITH COVER

We reserve the right to introduce changes in the solution specifications after the printing and publication of this document