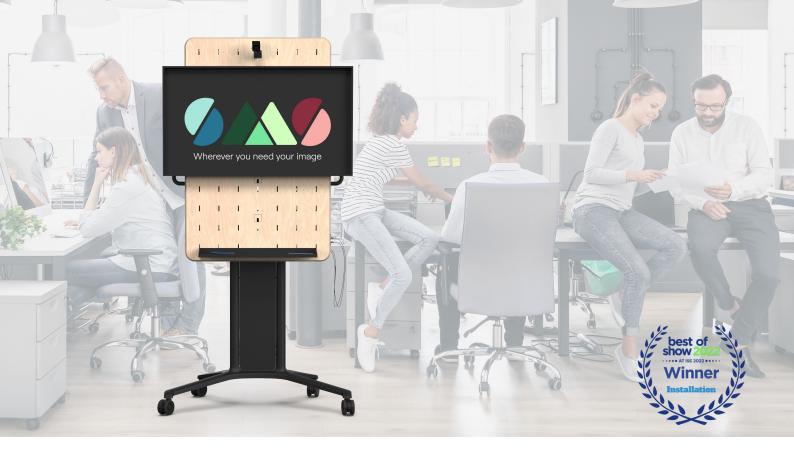

# Designed for the flexible workplace

Peggy One is a mobile floorstand made to encourage collaboration, engagement and equality within teams, no matter where individuals are located. With a clear focus on mobility and flexibility, Peggy One provides a hassle-free integration of your electronic equipment and makes them suitable for use in all areas of the office space.

Peggy One can be easily moved around the office, allowing you to quickly and easily switch between workspaces. For example, you can use it in a meeting room, move it to a collaborative workspace, or use it at your own desk. This versatility makes it an ideal tool for hybrid work environments, where you need to move around and adapt to different situations.

This Peggy One floorstand comes pre-configured with the most popular features from our Award-winning Peggy One platform. Being a Core product it also has the great benefit of a short leadtime.