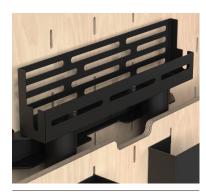

#### STORAGE SPACE

Yes, storage space behind the panels and in storage bins and shelves on the front and back.

**4X HANGERS** 

USB-C + USB-A

INTERNAL ELECTRONIC SHELF

2X SMALL AND 1 LARGE BIN

2X ADDITIONAL PANEL MOUNT HOLES

2X CABLE OUTLETS WITH COVER

We reserve the right to introduce changes in the solution specifications after the printing and publication of this document