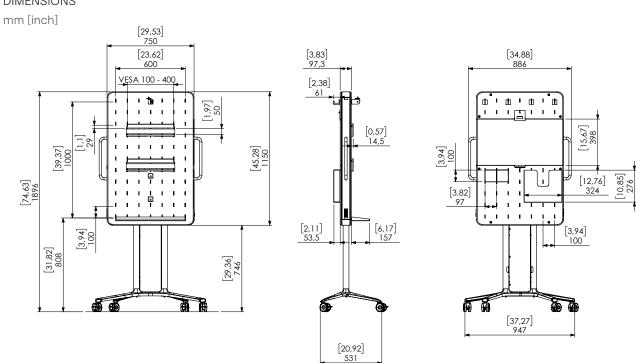

is needed, but on other occasions the comfort of the lounge sofas is just as important.
- With the mobility of Peggy One, sharing equipment between office areas is easy. This reduces the need for fixed installations with expensive AV equipment – beneficial for both wallet and environment. Large wheels and oversized handles make this product easy to move around.
- With the detachable back cover that easily turns in to a spacious laptop shelf, you will always be ready for a presentation.





**4X HANGERS** 



USB-C + USB-A



INTERNAL ELECTRONIC SHELF



2X SMALL AND 1 LARGE BIN



2X ADDITIONAL PANEL MOUNT HOLES



2X CABLE OUTLETS WITH COVER



We reserve the right to introduce changes in the solution specifications after the printing and publication of this document





## DIMENSIONS