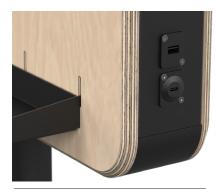

#### CABLE MANAGEMENT

2x cable outlets in front panel with magnetic covers.

Cable outlets in top and bottom. Cable management in legs.

#### CONNECTIVITY

3x EU power outlets inside panels

1x USB-C 3.1 Alt-Mode with 1m cable inside panels

 $\mbox{1x USB-A 3.0}$  with female outlet inside panels

Designed in Sweden & manufactured in EU

While the amount of equipment on ordinary floorstands are limited, the large mounting interface on Peggy One can carry everything you need.