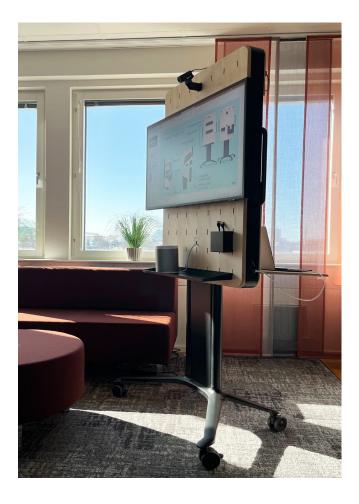

# Designed for the flexible workplace

Peggy One is a mobile floorstand made to encourage collaboration, engagement and equality within teams, no matter where individuals are located. With a clear focus on mobility and flexibility, Peggy One provides a hassle-free integration of your electronic equipment and makes them suitable for use in all areas of the office space.

Peggy One can be easily moved around the office, allowing you to quickly and easily switch between workspaces. For example, you can use it in a meeting room, move it to a collaborative workspace, or use it at your own desk. This versatility makes it an ideal tool for hybrid work environments, where you need to move around and adapt to different situations.

# With mobility in focus

- Sometimes a focused meeting room atmosphere is needed, but on other occasions the comfort of the lounge sofas is just as important.
- With the mobility of Peggy One, sharing equipment between office areas is easy. This reduces the need for fixed installations with expensive AV equipment – beneficial for both wallet and environment. Large wheels and oversized handles make this product easy to move around.
- With the detachable back cover that easily turns in to a spacious laptop shelf, you will always be ready for a presentation.