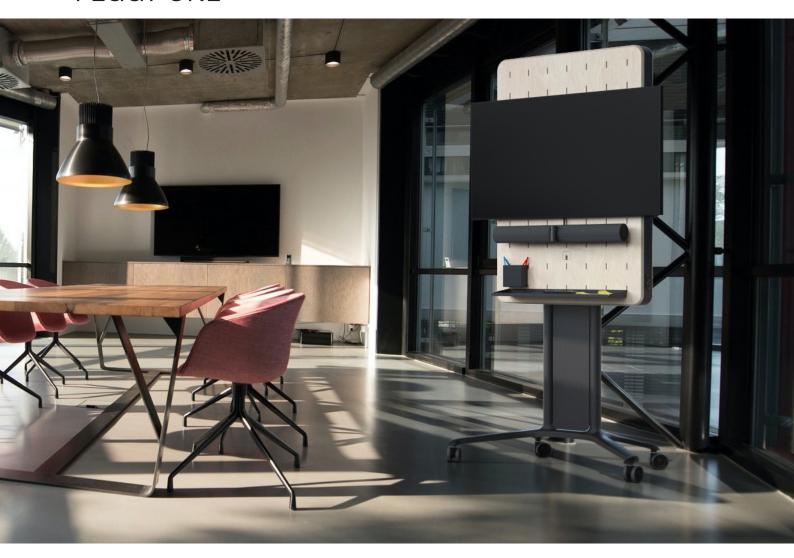

# Designed for the flexible workplace

Peggy One is a mobile floorstand made to encourage collaboration, engagement and equality within teams, no matter where individuals are located. With a clear focus on mobility and flexibility, Peggy One provides a hassle-free integration of your electronic equipment and makes them suitable for use in all areas of the office space.

Peggy One can be easily moved around the office, allowing you to quickly and easily switch between workspaces. For example, you can use it in a meeting room, move it to a collaborative workspace, or use it at your own desk. This versatility makes it an ideal tool for hybrid work environments, where you need to move around and adapt to different situations.

# With mobility in focus

- Sometimes a focused meeting room atmosphere is needed, but on other occasions the comfort of the lounge sofas is just as important.
- With the mobility of Peggy One, sharing equipment between office areas is easy. This reduces the need for fixed installations with expensive AV equipment – beneficial for both wallet and environment. Large wheels and oversized handles make this product easy to move around.
- With the detachable back cover that easily turns in to a spacious laptop shelf, you will always be ready for a presentation.