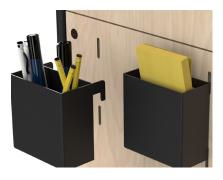

#### STORAGE SPACE

Yes, storage space behind the panels and in storage bins and shelves on the front and back.

- Use our flexible brackets and accessories to fasten your devices, or simply secure equipment directly to the panels.
- The panels are made of 13mm plywood so it is easy to attach the devices with regular wood screws.
- Another great thing with wooden panels is that it can easily be refurbished after years of use.
  Just give it a brush with a sand paper and put on a coat of varnish and it will look like new again.

**4X HANGERS** 

USB-C + USB-A

INTERNAL ELECTRONIC SHELF

2X SMALL AND 1 LARGE BIN

2X ADDITIONAL PANEL MOUNT HOLES

2X CABLE OUTLETS WITH COVER

We reserve the right to introduce changes in the solution specifications after the printing and publication of this document