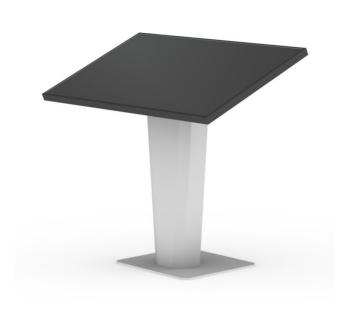

## SMS ICON NAVIGATOR

### Never get lost again.

The SMS Icon Navigator will guide your customers and visitors - any time!

This floorstand has it all - an elegant, clever design with hidden cables, a secret compartment for media equipment, fixed negative tilt, and a stable foot. SMS Icon Navigator is the excellent choice for malls, exhibitions, hospitals or shop-in-shop concepts.

Choose between white or dark grey colour to suit your environment, or the display.

Recommended display size: 40" to 55".