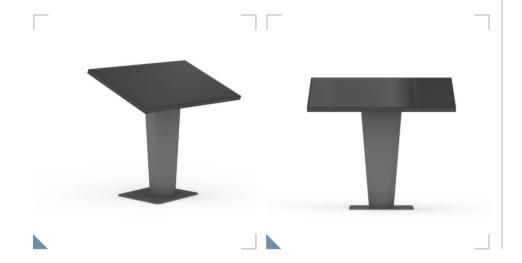

## SMS ICON NAVIGATOR

### Never get lost again.

The SMS Icon Navigator will guide your customers and visitors - any time!

This floorstand has it all - an elegant, clever design with hidden cables, a secret compartment for media equipment, fixed negative tilt, and a stable foot. SMS Icon Navigator is the excellent choice for malls, exhibitions, hospitals or shop-in-shop concepts.

Choose between white or dark grey colour to suit your environment, or the display.

Recommended display size: 40" to 55".