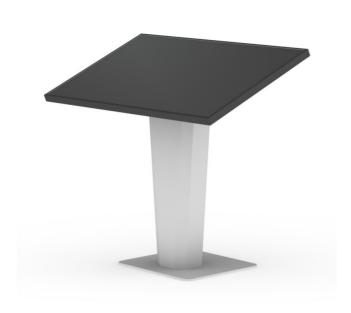

#### **▲ ARTICLE NUMBER**

102-001-2

SMS Icon Navigator Dark Grey

### Never get lost again.

The SMS Icon Navigator will guide your customers and visitors - any time!

This floorstand has it all - an elegant, clever design with hidden cables, a secret compartment for media equipment, fixed negative tilt, and a stable foot. SMS Icon Navigator is the excellent choice for malls, exhibitions, hospitals or shop-in-shop concepts.

Choose between white or dark grey colour to suit your environment, or the display.

Recommended display size: 40" to 55".