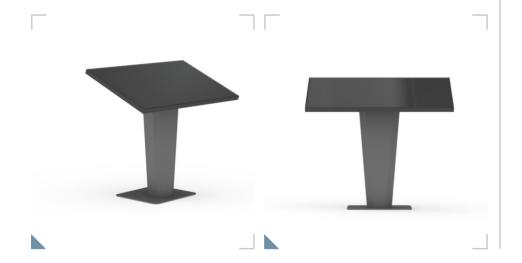

### Never get lost again.

The SMS Icon Navigator will guide your customers and visitors - any time!

This floorstand has it all - an elegant, clever design with hidden cables, a secret compartment for media equipment, fixed negative tilt, and a stable foot. SMS Icon Navigator is the excellent choice for malls, exhibitions, hospitals or shop-in-shop concepts.

Choose between white or dark grey colour to suit your environment, or the display.

Recommended display size: 40" to 55".