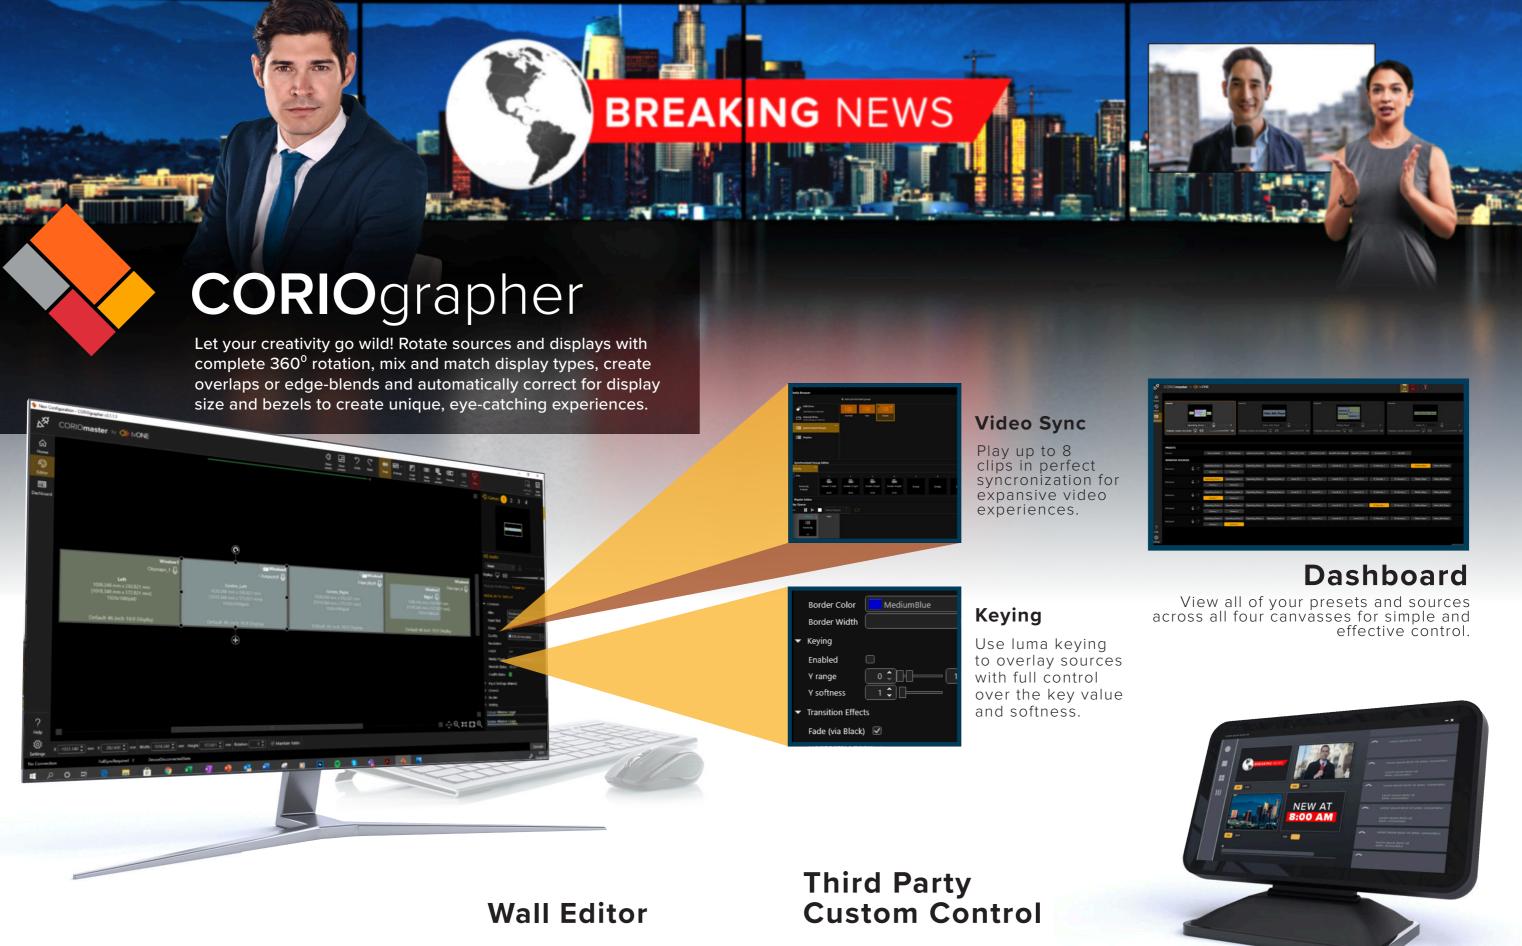

### Synchronized Playback 🧲

The Dual 4K Streaming and Media input module can now simultaneously play up to eight reliable, synchronized media clips onto ultra-wide video canvasses. This allows you to get creative and go beyond 4K resolutions to boost revenues, entertain and multi-purpose your installations. Additionally, use our FTP integration tools to improve workflow efficiencies.

- Manage up to four video walls from a single chassis.
- Mix low latency AV, IP & Broadcast sources in a single chassis.
- Deploy expansive video belts with synchronized media clip playback

Get creative and improve efficiencies with source keving

Improve efficiency, overlay real-time data feeds, and boost safety with keyed icons, data and other information over your source or across entire video walls. Prevent your video wall from becoming invisible and enhance the viewer experience.

Warwick University, UK

lan Mason, Warwick University, UK

Our new UI design makes it easy to create layouts, map sources and animate transitions with incredible ease. With CORIOgrapher, build the wall you want, not just the one you can.