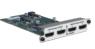

#### **Quad HDMI Scaled Ouput**

- Supports resolutions up to 1920 x 1080/60p
- Compatible with CORIOmaster, C3-540