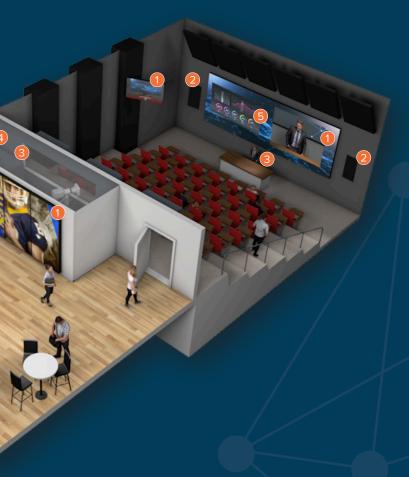

### **Public Venues**

- . Secure control with simultaneous multiuser access
- 2. Make it sing with embedded audio or external break out
- Remote monitoring of sources and system set-up
- Large, creative edge-blends with mixed orientation and up to 56 outputs
- Doing LED Right! Pixel perfect set ups guaranteed
- Save power with eco mode display switch off capability.