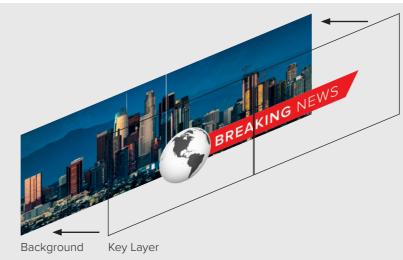

Improve efficiency, overlay real-time data feeds, and boost safety with keyed icons, data and other information over your source or across entire video walls. Prevent your video wall from becoming invisible and enhance the viewer experience.