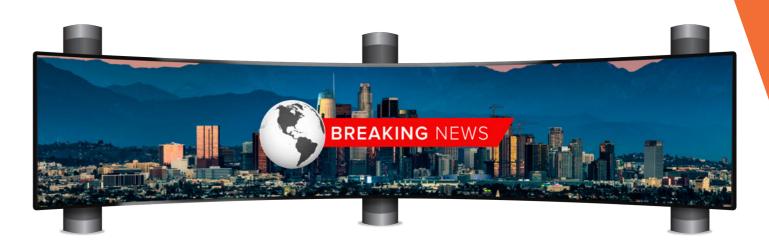

- Manage up to four video walls from a single chassis.
- Mix low latency AV, IP & Broadcast sources in a single chassis.
- Deploy expansive video belts with synchronized media clip playback

Get creative and improve efficiencies with source keving