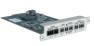

#### **Dual DVI Universal Input**

network streaming

• Supports resolutions up to 1920 x 1200/60p

Dual 4K Streaming Media Input

• Dual, low latency, H.264 and H.265

Dual 4K playback of clips and stills