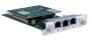

#### **Dual HDBaseT Scaled**

- · Supports resolutions up to
- 1920x1200/60p
- 328ft reach with Magenta Receiver