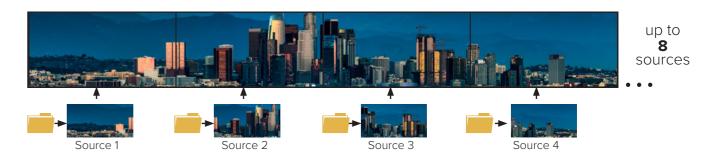

### Synchronized Playback 🧲

The Dual 4K Streaming and Media input module can now simultaneously play up to eight reliable, synchronized media clips onto ultra-wide video canvasses. This allows you to get creative and go beyond 4K resolutions to boost revenues, entertain and multi-purpose your installations. Additionally, use our FTP integration tools to improve workflow efficiencies.

- Manage up to four video walls from a single chassis.
- Mix low latency AV, IP & Broadcast sources in a single chassis.
- Deploy expansive video belts with synchronized media clip playback

Get creative and improve efficiencies with source keving