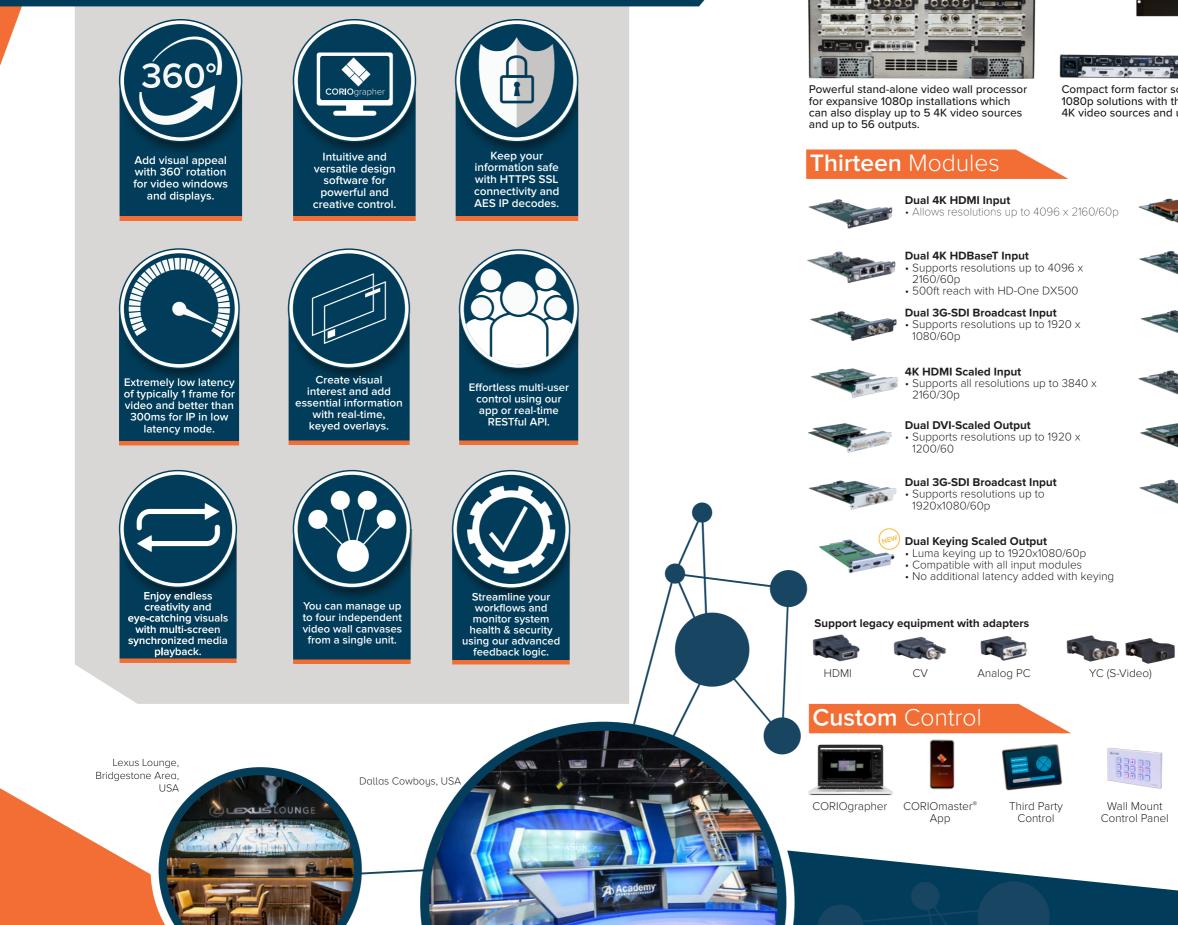

## **CORIOmaster**<sup>®</sup> All-in-one multi-window video processor

# standout from the crowd

Captivate your audience. Create the ultimate video experience for your small, medium and large video walls and LED installations without compromise.

**LED Ceiling** Fen Court, London

### CORIOmaster. Flexible, Simple, Secure.

We've been engineering the very best video scaling technology for over 30 years. Delivering totally flexible, high quality and low latency performance is part of our DNA. We've continually developed our patented, CORIO<sup>®</sup> scaling engine to keep you ahead of all your AV challenges. By developing our own architecture, it is simple to upgrade any device to the latest format types and connections as they become available.

### The CORIOmaster difference

Create the ultimate video experience with CORIOmaster, the world's most advanced & flexible family of video processors, allowing any signal in to any signal out in glorious, eye-popping 4K quality.