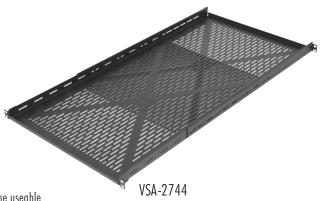

| 8    | Part #       | Racking Height 1.50 [38] (<1 space) | Depth<br>16.00 [406] - 26.00 [660]      | Weight Capacity<br>500 lbs. [227 kg] |
|------|--------------|-------------------------------------|-----------------------------------------|--------------------------------------|
|      | VSA-1626     |                                     |                                         |                                      |
|      | VSA-2744     | 1.50 [38] (<1 space)                | 27.00 [686] - 44.00 [1118]              | 500 lbs. [227 kg]                    |
|      |              |                                     | 100000000000000000000000000000000000000 | 45 8 3                               |
| 1000 | a little and |                                     | 866                                     |                                      |
|      |              |                                     | 3527                                    |                                      |
| 8    | 100000       |                                     | 233221                                  |                                      |
| 8    |              |                                     | 25/20 18/2                              |                                      |
|      |              |                                     |                                         |                                      |
| 621  |              |                                     |                                         | 12 121                               |