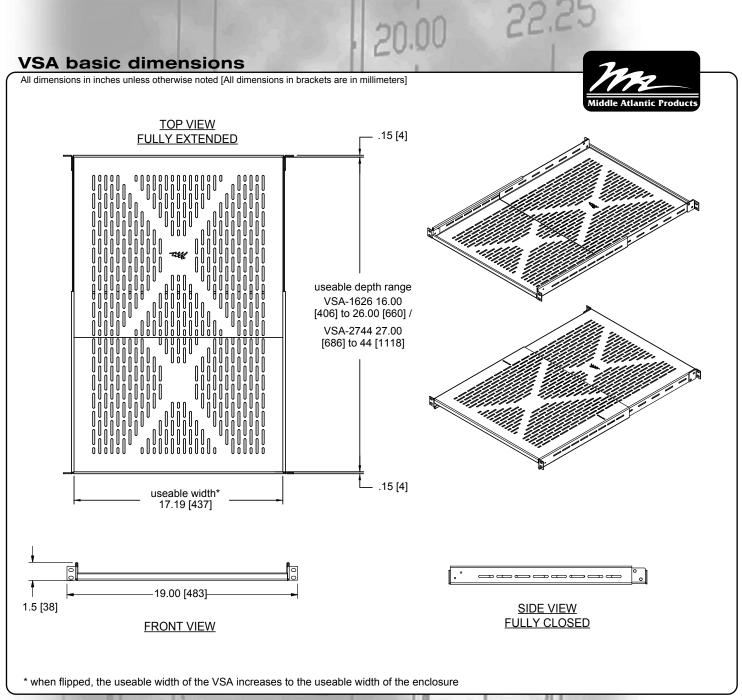

## **Features**

- Entire shelf surface telescopes back to reach rear rackrail
- Four-point mounting system provides a 500 lb. weight capacity
- Useable width increases to the useable width of the enclosure when the shelf is flipped
- Shelf requires less open rackspace to mount than other four-point mount shelves
- Fully vented shelf enhances airflow beneath equipment
- Adjustable depth from 16" to 44", depending on model

Increase useable width from 17-3/16" to the useable width of the enclosure by flipping the VSA shelf

## Architects' and Engineers' Specifications

Adjustable telescoping rackshelf shall be Middle Atlantic Products model # VSA- (refer to chart). Shelf shall offer a telescoping depth of \_\_\_ (refer to chart). Overall width shall be 19" (483 mm). Useable width shall increase from 17.19" (437 mm) to the useable width of the enclosure when the shelf is flipped before being installed. Hemmed 16-gauge steel construction provides a 500 lb. weight capacity. Included support brace shall prevent deflection across the shelf. Shelf shall be vented for superior equipment cooling. Slots provided for anchoring equipment with straps up to 1.25" (32 mm) wide. Racking height shall be 1.5" (38 mm), or less than one rackspace. Shelf shall be finished in a durable black powder coat. Shelf shall be GREENGUARD Indoor Air Quality Certified for Children and Schools. Shelf shall be manufactured by an ISO 9001 and ISO 14001 registered company. Adjustable telescoping rackshelf shall be warrantied to be free from defects in material or workmanship under normal use and conditions for the lifetime of the product.

| 8    | Part #       | Racking Height 1.50 [38] (<1 space) | Depth<br>16.00 [406] - 26.00 [660]      | Weight Capacity<br>500 lbs. [227 kg] |
|------|--------------|-------------------------------------|-----------------------------------------|--------------------------------------|
|      | VSA-1626     |                                     |                                         |                                      |
|      | VSA-2744     | 1.50 [38] (<1 space)                | 27.00 [686] - 44.00 [1118]              | 500 lbs. [227 kg]                    |
|      |              |                                     | 100000000000000000000000000000000000000 | 45 8 3                               |
| 1000 | a little and |                                     | 866                                     |                                      |
|      |              |                                     | 3527                                    |                                      |
| 8    | 100000       |                                     | 233221                                  |                                      |
| 8    |              |                                     | 25/20 18/2                              |                                      |
|      |              |                                     |                                         |                                      |
| 621  |              |                                     |                                         | 12 121                               |