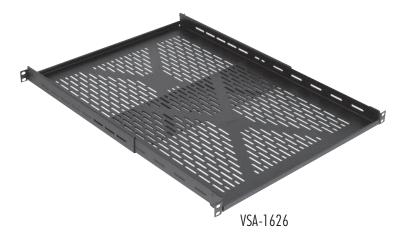

| 8    | Part #       | Racking Height 1.50 [38] (<1 space) | Depth<br>16.00 [406] - 26.00 [660]      | Weight Capacity<br>500 lbs. [227 kg] |
|------|--------------|-------------------------------------|-----------------------------------------|--------------------------------------|
|      | VSA-1626     |                                     |                                         |                                      |
|      | VSA-2744     | 1.50 [38] (<1 space)                | 27.00 [686] - 44.00 [1118]              | 500 lbs. [227 kg]                    |
|      |              |                                     | 100000000000000000000000000000000000000 | 45 8 3                               |
| 1000 | a little and |                                     | 866                                     |                                      |
|      |              |                                     | 3527                                    |                                      |
| 8    | 100000       |                                     | 233221                                  |                                      |
| 8    |              |                                     | 25/20 18/2                              |                                      |
|      |              |                                     |                                         |                                      |
| 621  |              |                                     |                                         | 12 121                               |